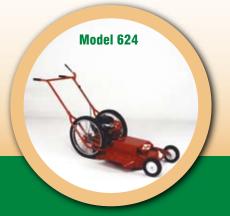

26" Cut, Powerful 11.5 HP Briggs, Side Discharge, 20" HD Spoke Wheels w/HD Ball Bearing, Plow Style Handles, Self-propelled, Full Differential, 8.25" X 2.50" Front Wheels.

24" Cut, Powered by 6.0-6.75 HP B&S Engine, 16" Heavy Duty Spoke Wheels and Ball Bearings, 8.25" X 2.50" w/HD Ball Bearing Front Wheels, Plow Style Handles, Quick Height Adjustment, Self-propelled, Full Differential.